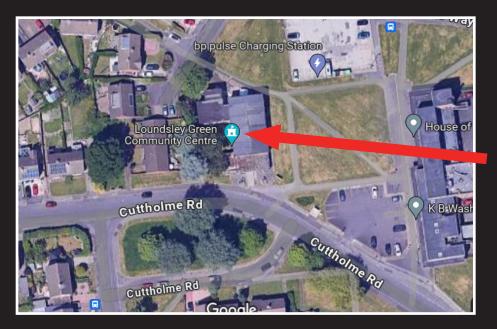

## Where to find us?

**Loundsley Green** Community Centre, Cuttholme Road, Chesterfield, S40 4QU

## Public transport to the centre

Bus route 39 - Grangewood Farm - Holme Hall