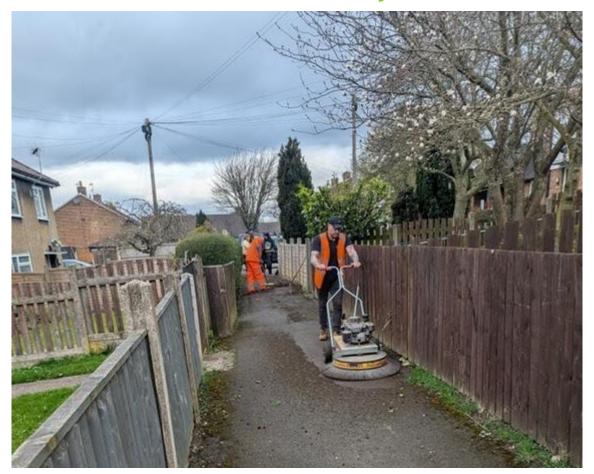

Highlights of what we've done across the district

Here are some of the highlights of what we've done:

A Successful Collaboration in Heath

Heath was the first area where we successfully coordinated a comprehensive clean-up effort. Our Streetscene team joined forces with the Rykneld estate walkabout to tackle various tasks aimed at improving the local environment. The activities included:

- **Litter Picking**: Our team worked diligently to pick up litter, ensuring that the streets and public spaces are free from debris.
- Link Path Clearance: Using a motorised brush, we cleared the link paths, making them safer and more accessible for residents.
- **Vegetation Clearance**: We removed overgrown vegetation from the sides of the paths, enhancing the overall appearance and usability of these areas.
- Pavement and Side Street Cleaning: One of our road sweepers was deployed to clear pavements and side streets, leaving them spotless.
- Fly-Tipping Removal: We addressed instances of fly-tipping, ensuring that illegally dumped waste was promptly removed.