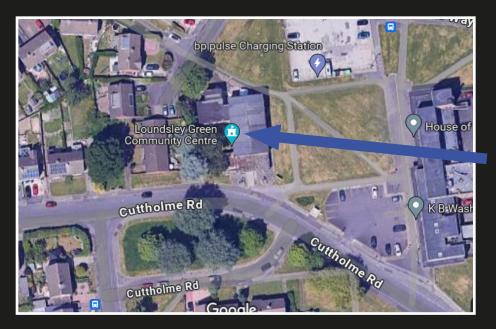

### Where to find us?

**Loundsley Green** Community Centre, Cuttholme Road, Chesterfield, S40 4QU

#### Public transport to the centre

Bus route 39 - Grangewood Farm - Holme Hall