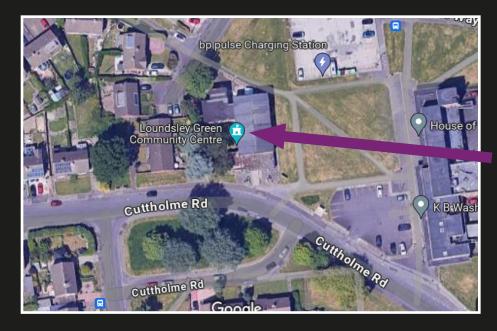

### Where to find us?

**Loundsley Green Community Centre,** Cuttholme Road, Chesterfield, S40 4QU

#### Public transport to the centre

🗐 Bus route 39 - Grangewood Farm - Holme Hall